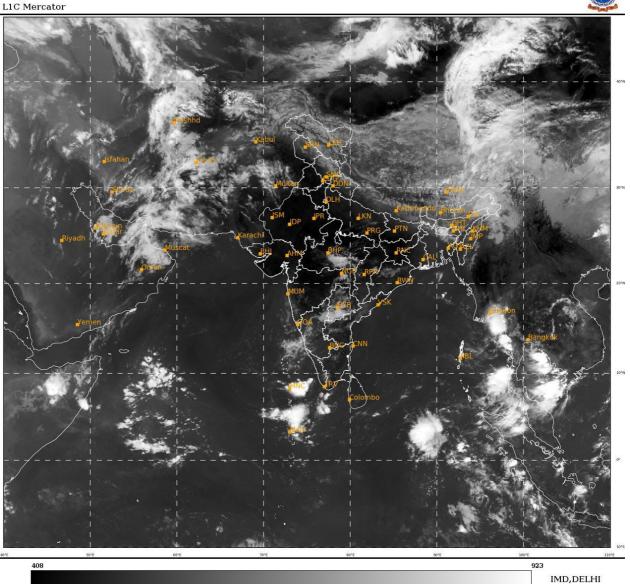

#### **BAY OF BENGAL:**

SCATTERED LOW AND MEDIUM CLOUDS WITH EMBEDDED MODERATE TO INTENSE CONVECTION LAY OVER ANDAMAN SEA TENASSERIM COAST & GULF OF MARTABAN.

#### **ARABIAN SEA:**

SCATTERED LOW AND MEDIUM CLOUDS WITH EMBEDDED MODERATE TO INTENSE CONVECTION LAY OVER SOUTH ARABIAN SEA & COMORIN AREA.